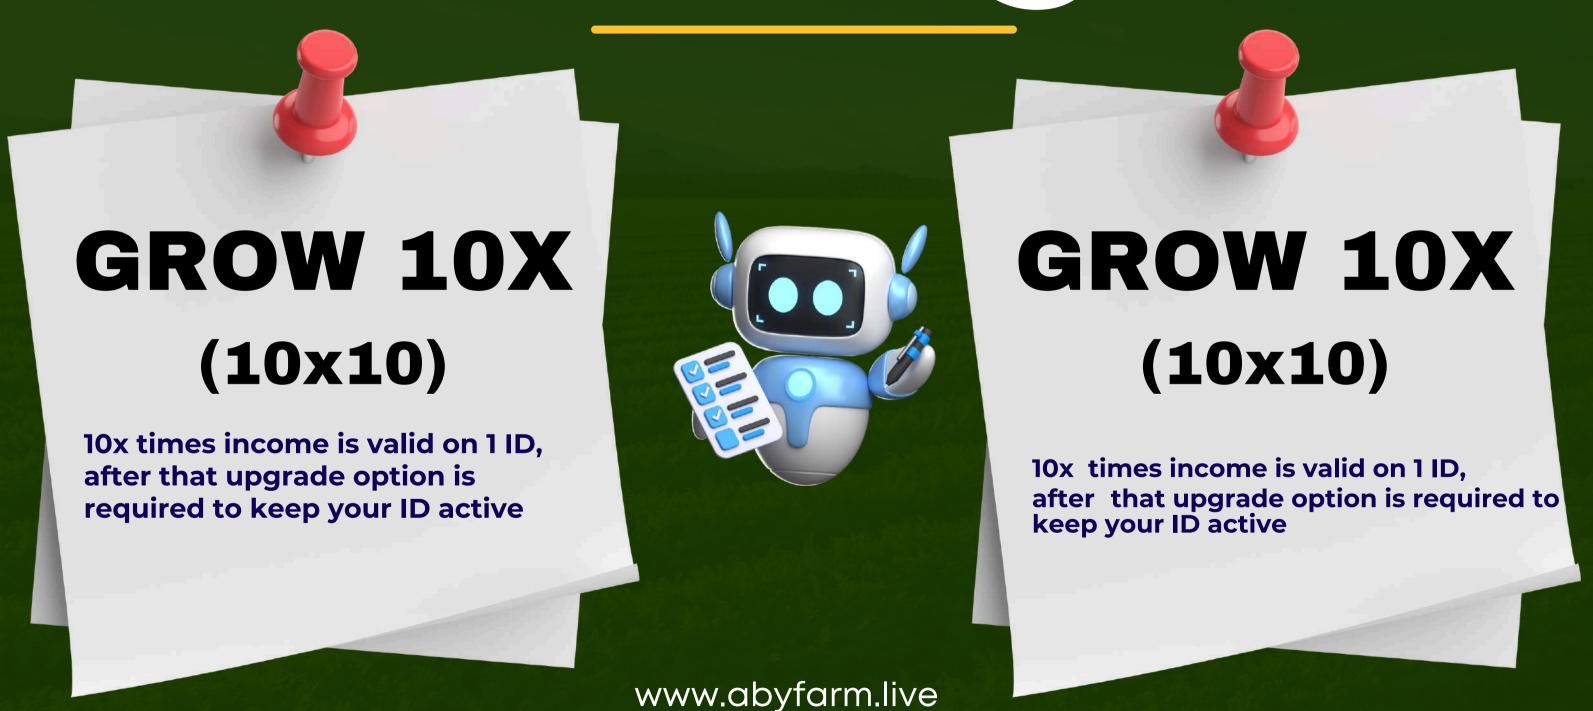

#### +(HB) Holding Bonus (Extra Monthly Add)

| Grow 10X Time | 1 Month | 2 Month | 3 Month | 6 Month | 12 Month |
|---------------|---------|---------|---------|---------|----------|
| Extra Profit  | 2%      | 3%      | 5%      | 7%      | 12%      |

After (HB) holding 10% ROI payout slots, the locking period only working income valid payout/onetime select holding bonus not change between Admin charge 5% all withdrawals on the 16th date and 1st date of month minimum 10% USDT

#### +(HB) Holding Bonus (Extra Monthly Add)

| Grow 10X Time | 2 Month | 3 Month | 6 Month | 12 Month |
|---------------|---------|---------|---------|----------|
| Extra Profit  | 5%      | 7%      | 10%     | 12%      |

After (HB) holding 10% ROI payout slots locking period only working income valid payout / one time select holding bonus not change between Admin charge 5% all withdrawal 1 6 date and 1st date of month minimum 10% USDT