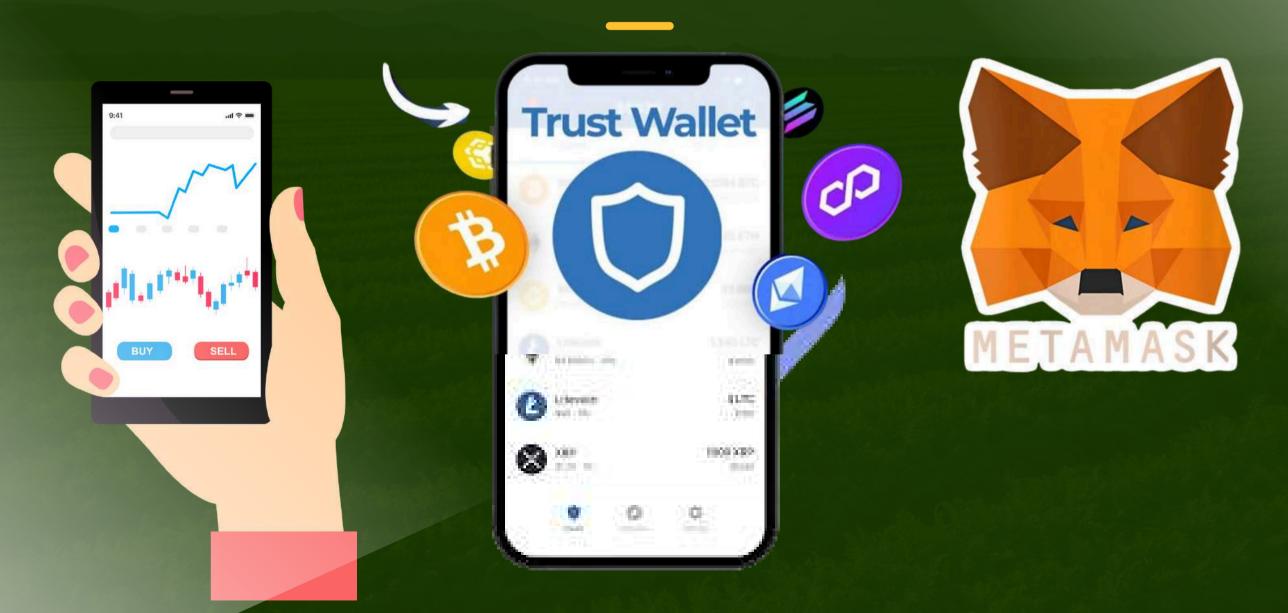

# We Are Supporting Only Decentralized Wallet For Fund Deposit In USDT Bep 20

\$10 PACKAGE

ROI-\$0.15 Per Day For 90 Days

| Level   | Percentage |
|---------|------------|
| Level 1 | 2%         |
| Level 2 | 1%         |
| Level 3 | 0.5%       |